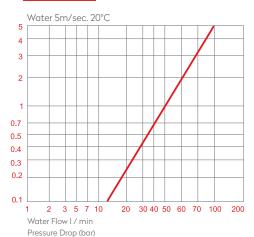

MULTICOUPLINGS

MULTIKUPPLUNGEN

### SERIE 108M-HF







0 - 180 bar



-26°C to + 200°C (FPM)

Shut Off Type







#### QUICK COUPLINGS SCHNELLKUPPLUNGEN



#### **PLUGS STECKNIPPEL**



| Part no.         | Ø        | SW |
|------------------|----------|----|
| 104.10 DUB 17 MP | BSP 3/8" | 32 |
| 104.10 DUB 21 MP | BSP 1/2" | 32 |
| 104.10 NUB 17 MP | NPT 3/8" | 32 |
| 104.10 NUB 21 MP | NPT 1/2" | 32 |







• Hydraulic Circuits



MULTICOUPLINGS MULTIKUPPLUNGEN

3 🗱 3

### SERIE 108M-HF





| Part No.        | Unit | Ø                           |
|-----------------|------|-----------------------------|
|                 | -    | without plugs               |
|                 |      |                             |
| MM108.06 G17-HF | 6    | 104.10 DUB 17MP (3/8" BSP)  |
| MM108.06 G21-HF | 6    | 104.10 DUB 21MP (1/2" BSP)  |
|                 |      |                             |
| MM108.06 N