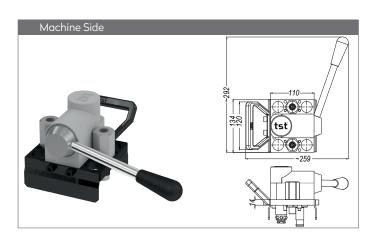

MM108.06 P

MULTICOUPLINGS

MULTIKUPPLUNGEN

Part No. MM108.06 P

MULTICOUPLINGS
MULTIKUPPLUNGEN

1 🗱 1

**Part No.** MM108.06 P