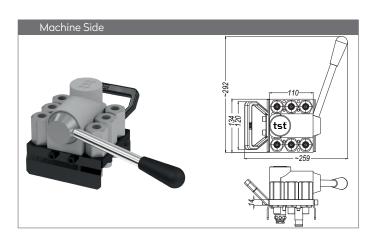

### SERIE 108M-HF

| Part No.        | Unit | Ø                           |
|-----------------|------|-----------------------------|
|                 | -    | without plugs               |
|                 |      |                             |
| MM108.06 G17-HF | 6    | 104.10 DUB 17MP (3/8" BSP)  |
| MM108.06 G21-HF | 6    | 104.10 DUB 21MP (1/2" BSP)  |
|                 |      |                             |
| MM108.06 N17-HF | 6    | 104.10 NUB 17MP (3/8" NPT)  |
| MM108.06 N21-HF | 6    | 104.10 NUB 21MP (1/2" NPT)  |
|                 |      |                             |
| MM108.06 U14-HF | 6    | 104.10 UUB 14MP (9/16" UNF) |
| MM108.06 U19-HF | 6    | 104.10 UUB 19MP (3/4" UNF)  |

MM108.06 P

MULTICOUPLINGS

MULTIKUPPLUNGEN