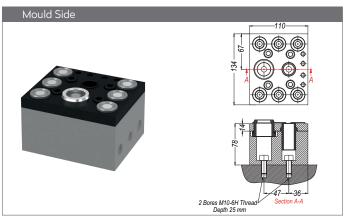

| Part No.        | Unit | Ø                                      |
|-----------------|------|----------------------------------------|
|                 | -    | without couplings                      |
|                 |      | ·                                      |
| MK108.06 G17-HF | 6    | MK104.10 DGB 00                        |
|                 | 6    | 3/8" BSP female thread holes on sides  |
|                 |      |                                        |
| MK108.06 G21-HF | 6    | MK104.10 DGB 00                        |
|                 | 6    | 1/2" BSP female thread holes on sides  |
|                 |      |                                        |
| MK108.06 N17-HF | 6    | 104.10 NGB 17MP (3/8" NPT)             |
|                 | 6    | 3/8" NPT female thread holes on sides  |
|                 |      |                                        |
| MK108.06 N21-HF | 6    | 104.10 NGB 21MP (1/2" NPT)             |
|                 | 6    | 1/2" NPT female thread holes on sides  |
|                 |      |                                        |
| MK108.06 U14-HF | 6    | 104.10 UUB 14MP (9/16" UNF)            |
|                 | 6    | 9/16" UNF female thread holes on sides |
|                 |      |                                        |
| MK108.06 U19-HF | 6    | 104.10 UUB 19MP (3/4" UNF)             |
|                 | 6    | 3/4" UNF female thread holes on sides  |