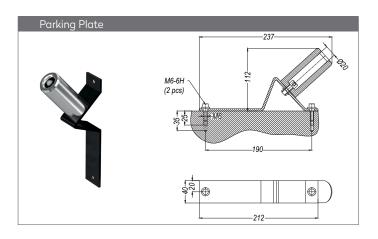

MM108.06 P

MULTICOUPLINGS

MULTIKUPPLUNGEN

Part No. MM108.06 P

MULTICOUPLINGS
MULTIKUPPLUNGEN

1 🗱 1

**Part No.** MM108.06 P