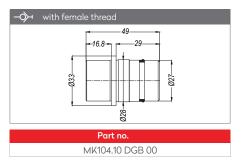

| Part No.        | Unit | Ø                                      |
|-----------------|------|----------------------------------------|
|                 | -    | without couplings                      |
|                 |      | ·                                      |
| MK108.06 G17-HF | 6    | MK104.10 DGB 00                        |
|                 | 6    | 3/8" BSP female thread holes on sides  |
|                 |      |                                        |
| MK108.06 G21-HF | 6    | MK104.10 DGB 00                        |
|                 | 6    | 1/2" BSP female thread holes on sides  |
|                 |      |                                        |
| MK108.06 N17-HF | 6    | 104.10 NGB 17MP (3/8" NPT)             |
|                 | 6    | 3/8" NPT female thread holes on sides  |
|                 |      |                                        |
| MK108.06 N21-HF | 6    | 104.10 NGB 21MP (1/2" NPT)             |
|                 | 6    | 1/2" NPT female thread holes on sides  |
|                 |      |                                        |
| MK108.06 U14-HF | 6    | 104.10 UUB 14MP (9/16" UNF)            |
|                 | 6    | 9/16" UNF female thread holes on sides |
|                 |      |                                        |
| MK108.06 U19-HF | 6    | 104.10 UUB 19MP (3/4" UNF)             |
|                 | 6    | 3/4" UNF female thread holes on sides  |

| Part No.        | Unit | Ø                                      |
|-----------------|------|----------------------------------------|
|                 | -    | without couplings                      |
|                 |      |                                        |
| MK108.04 G17-HF | 4    | MK104.10 DGB 00                        |
|                 | 6    | 3/8" BSP female thread holes on sides  |
|                 |      |                                        |
| MK108.04 G21-HF | 4    | MK104.10 DGB 00                        |
|                 | 6    | 1/2" BSP female thread holes on sides  |
|                 |      |                                        |
| MK108.04 N17-HF | 4    | MK104.10 DGB 00                        |
|                 | 6    | 3/8" NPT female thread holes on sides  |
|                 |      |                                        |
| MK108.04 N21-HF | 4    | MK104.10 DGB 00                        |
|                 | 6    | 1/2" NPT female thread holes on sides  |
|                 |      |                                        |
| MK108.04 U14-HF | 4    | MK104.10 DGB 00                        |
|                 | 6    | 9/16" UNF female thread holes on sides |
|                 |      |                                        |
| MK108.04 U19-HF | 4    | MK104.10 DGB 00                        |
|                 | 6    | 3/4" UNF female thread holes on sides  |

| Don't Ma        | 1124 | ø                                      |
|-----------------|------|----------------------------------------|
| Part No.        | Unit | Ø                                      |
|                 | -    | without couplings                      |
|                 |      |                                        |
| MK108.02 G17-HF | 2    | MK104.10 DGB 00                        |
|                 | 6    | 3/8" BSP female thread holes on sides  |
|                 |      |                                        |
| MK108.02 G21-HF | 2    | MK104.10 DGB 00                        |
|                 | 6    | 1/2" BSP female thread holes on sides  |
|                 |      |                                        |
| MK108.02 N17-HF | 2    | MK104.10 DGB 00                        |
|                 | 6    | 3/8" NPT female thread holes on sides  |
|                 |      |                                        |
| MK108.02 N21-HF | 2    | MK104.10 DGB 00                        |
|                 | 6    | 1/2" NPT female thread holes on sides  |
|                 |      |                                        |
| MK108.02 U14-HF | 2    | MK104.10 DGB 00                        |
|                 | 6    | 9/16" UNF female thread holes on sides |
|                 |      |                                        |
| MK108.02 U19-HF | 2    | MK104.10 DGB 00                        |
|                 | 6    | 3/4" UNF female thread holes on sides  |