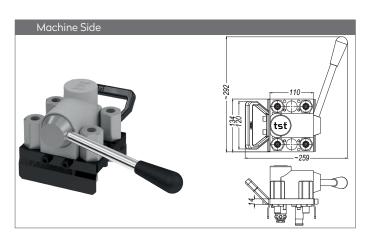

MM108.06 P

MULTICOUPLINGS

MULTIKUPPLUNGEN

Part No. MM108.06 P

MULTICOUPLINGS
MULTIKUPPLUNGEN

1 🗱 1

**Part No.** MM108.06 P