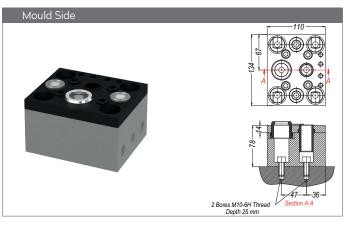

| Part No.        | Unit | Ø                                      |
|-----------------|------|----------------------------------------|
|                 | -    | without couplings                      |
|                 |      | ·                                      |
| MK108.06 G17-HF | 6    | MK104.10 DGB 00                        |
|                 | 6    | 3/8" BSP female thread holes on sides  |
|                 |      |                                        |
| MK108.06 G21-HF | 6    | MK104.10 DGB 00                        |
|                 | 6    | 1/2" BSP female thread holes on sides  |
|                 |      |                                        |
| MK108.06 N17-HF | 6    | 104.10 NGB 17MP (3/8" NPT)             |
|                 | 6    | 3/8" NPT female thread holes on sides  |
|                 |      |                                        |
| MK108.06 N21-HF | 6    | 104.10 NGB 21MP (1/2" NPT)             |
|                 | 6    | 1/2" NPT female thread holes on sides  |
|                 |      |                                        |
| MK108.06 U14-HF | 6    | 104.10 UUB 14MP (9/16" UNF)            |
|                 | 6    | 9/16" UNF female thread holes on sides |
|                 |      |                                        |
| MK108.06 U19-HF | 6    | 104.10 UUB 19MP (3/4" UNF)             |
|                 | 6    | 3/4" UNF female thread holes on sides  |

| Part No.        | Unit | Ø                                      |
|-----------------|------|----------------------------------------|
|                 | -    | without couplings                      |
|                 |      |                                        |
| MK108.04 G17-HF | 4    | MK104.10 DGB 00                        |
|                 | 6    | 3/8" BSP female thread holes on sides  |
|                 |      |                                        |
| MK108.04 G21-HF | 4    | MK104.10 DGB 00                        |
|                 | 6    | 1/2" BSP female thread holes on sides  |
|                 |      |                                        |
| MK108.04 N17-HF | 4    | MK104.10 DGB 00                        |
|                 | 6    | 3/8" NPT female thread holes on sides  |
|                 |      |                                        |
| MK108.04 N21-HF | 4    | MK104.10 DGB 00                        |
|                 | 6    | 1/2" NPT female thread holes on sides  |
|                 |      |                                        |
| MK108.04 U14-HF | 4    | MK104.10 DGB 00                        |
|                 | 6    | 9/16" UNF female thread holes on sides |
|                 |      |                                        |
| MK108.04 U19-HF | 4    | MK104.10 DGB 00                        |
|                 | 6    | 3/4" UNF female thread holes on sides  |

| Don't Ma        | 1124 | ø                                      |
|-----------------|------|----------------------------------------|
| Part No.        | Unit | Ø                                      |
|                 | -    | without couplings                      |
|                 |      |                                        |
| MK108.02 G17-HF | 2    | MK104.10 DGB 00                        |
|                 | 6    | 3/8" BSP female thread holes on sides  |
|                 |      |                                        |
| MK108.02 G21-HF | 2    | MK104.10 DGB 00                        |
|                 | 6    | 1/2" BSP female thread holes on sides  |
|                 |      |                                        |
| MK108.02 N17-HF | 2    | MK104.10 DGB 00                        |
|                 | 6    | 3/8" NPT female thread holes on sides  |
|                 |      |                                        |
| MK108.02 N21-HF | 2    | MK104.10 DGB 00                        |
|                 | 6    | 1/2" NPT female thread holes on sides  |
|                 |      |                                        |
| MK108.02 U14-HF | 2    | MK104.10 DGB 00                        |
|                 | 6    | 9/16" UNF female thread holes on sides |
|                 |      |                                        |
| MK108.02 U19-HF | 2    | MK104.10 DGB 00                        |
|                 | 6    | 3/4" UNF female thread holes on sides  |