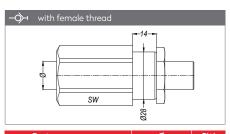

#### **PLUGS STECKNIPPEL**

| Part no.         | Ø        | SW |
|------------------|----------|----|
| 104.10 DUB 17 MP | BSP 3/8" | 32 |
| 104.10 DUB 21 MP | BSP 1/2" | 32 |
| 104.10 NUB 17 MP | NPT 3/8" | 32 |
| 104.10 NUB 21 MP | NPT 1/2" | 32 |