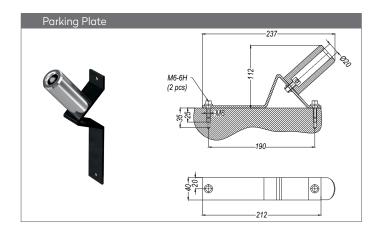

MM108.06 P

MULTICOUPLINGS

MULTIKUPPLUNGEN

Part No. MM108.06 P

MULTICOUPLINGS
MULTIKUPPLUNGEN

1 🗱 1

**Part No.** MM108.06 P